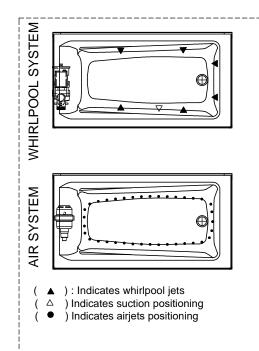

|                                   |                                   |
| Height                      | Width                             | Length                            |
| 17 3/4"                     | 32"                               | 59 3/4"                           |
| <b>Height</b><br>17 3/4"    |                                   | •                                 |





1" Single Integrated tiling flange (shown) 2" Double Integrated tiling flange (not shown) Drop-in model (Shown)



Wood support design may vary. Single Integrated tiling flange: 1" height x 1/4" thickness (shown) Double Integrated tiling flange: 2" height (not shown)

All dimensions are approximate.

Structure measurement must be verified against the unit to ensure proper fit.