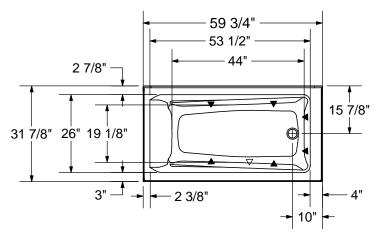

## Exhibit 32x60 Spec's

| <b>Deck Width</b><br>4 1/8" | Maximum Water Capacity<br>38.00 G | Minimum Water Capacity<br>35.00 G |
|-----------------------------|-----------------------------------|-----------------------------------|
| Bathing Well Width          | Bathing Well Length               | Deep Sump Height                  |
| 25 7/8"                     | 53 1/4"                           | 16 1/4"                           |
|                             |                                   |                                   |
| Height                      | Width                             | Length                            |
| 17 3/4"                     | 32"                               | 59 3/4"                           |
| <b>Height</b><br>17 3/4"    |                                   | •                                 |

1" Single Integrated tiling flange (shown) 2" Double Integrated tiling flange (not shown) Drop-in model (Shown)

Wood support design may vary. Single Integrated tiling flange: 1" height x 1/4" thickness (shown) Double Integrated tiling flange: 2" height (not shown)

All dimensions are approximate.

Structure measurement must be verified against the unit to ensure proper fit.