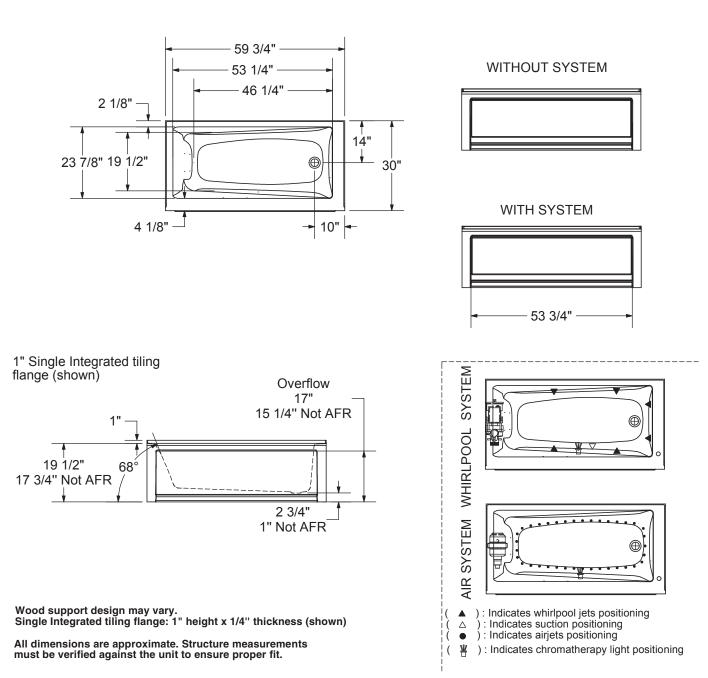

## Exhibit 30x60 Spec's

| <b>Deck Width</b><br>4 1/8" | Maximum Water Capacity<br>37.00 G | Minimum Water Capacity<br>32.00 G |
|-----------------------------|-----------------------------------|-----------------------------------|
| Bathing Well Width          | Bathing Well Length               | Deep Sump Height                  |
| 23 7/8"                     | 53 1/4"                           | 16 1/2"                           |
| Height                      | Width                             | Length                            |
| 17 3/4"                     | 30"                               | 59 3/4"                           |

1" Single Integrated tiling flange (shown) 2" Double Integrated tiling flange (not shown) Drop-in model (Shown)

Wood support design may vary. Single Integrated tiling flange: 1" height x 1/4" thickness (shown) Double Integrated tiling flange: 2" height (not shown)

All dimensions are approximate.

Structure measurement must be verified against the unit to ensure proper fit.