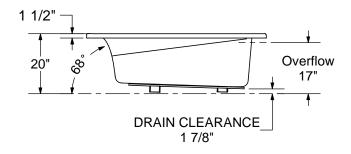

1" Single Integrated tiling flange (shown) 2" Double Integrated tiling flange (not shown) Drop-in model (Shown)

Wood support design may vary. Single Integrated tiling flange: 1" height x 1/4" thickness (shown) Double Integrated tiling flange: 2" height (not shown)

All dimensions are approximate.

Structure measurement must be verified against the unit to ensure proper fit.